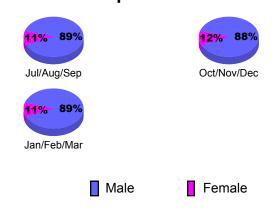

b</u> | Gain/<br>Loss of<br><u>Memb</u> |
| Jul/Aug/Sep | 5                          | 44                           | -56                              | -12                             | -8                              |
| Oct/Nov/Dec | 5                          | 26                           | -20                              | 6                               | -16                             |
| Jan/Feb/Mar | 27                         | 25                           | -29                              | -4                              | -14                             |
| Totals      | 37                         | 95                           | -105                             | -10                             | -38                             |





### **Gender Comparison 2010-2011**