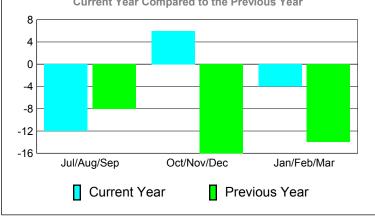

### YTD Status Quo Clubs 2010-2011

Status Quo Clubs

| Total Status Quo Members |  |
|--------------------------|--|

|             | <u> </u>                   | Member<br>201                | Membership<br>2009-2010          |                                 |                                 |
|-------------|----------------------------|------------------------------|----------------------------------|---------------------------------|---------------------------------|
|             |                            | 201                          | 2003-2010                        |                                 |                                 |
| Month       | Net<br>Memb<br><u>Goal</u> | Actual<br>New<br><u>Memb</u> | Actual<br>Dropped<br><u>Memb</u> | Gain/<br>Loss of<br><u>Memb</u> | Gain/<br>Loss of<br><u>Memb</u> |
| Jul/Aug/Sep | 5                          | 44                           | -56                              | -12                             | -8                              |
| Oct/Nov/Dec | 5                          | 26                           | -20                              | 6                               | -16                             |
| Jan/Feb/Mar | 27                         | 25                           | -29                              | -4                              | -14                             |
| Totals      | 37                         | 95                           | -105                             | -10                             | -38                             |