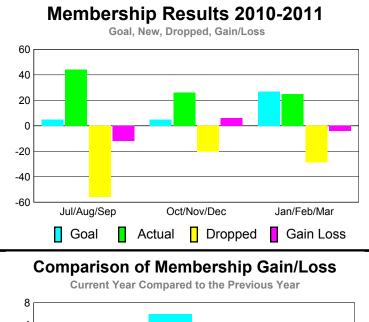

# Totals 1 0 0 0 0 Club Results 2010-2011 Goal, New, Dropped, Gain/Loss

### YTD Status Quo Clubs 2010-2011

Status Quo Clubs

| Total Status Quo Members |  |
|--------------------------|--|

|             | <u> </u>                   | Member<br>201                | Membership<br>2009-2010          |                                 |                                 |
|-------------|----------------------------|------------------------------|----------------------------------|---------------------------------|---------------------------------|
|             |                            | 201                          | 2003-2010                        |                                 |                                 |
| Month       | Net<br>Memb<br><u>Goal</u> | Actual<br>New<br><u>Memb</u> | Actual<br>Dropped<br><u>Memb</u> | Gain/<br>Loss of<br><u>Memb</u> | Gain/<br>Loss of<br><u>Memb</u> |
| Jul/Aug/Sep | 5                          | 44                           | -56                              | -12                             | -8                              |
| Oct/Nov/Dec | 5                          | 26                           | -20                              | 6                               | -16                             |
| Jan/Feb/Mar | 27                         | 25                           | -29                              | -4                              | -14                             |
| Totals      | 37                         | 95                           | -105                             | -10                             | -38                             |